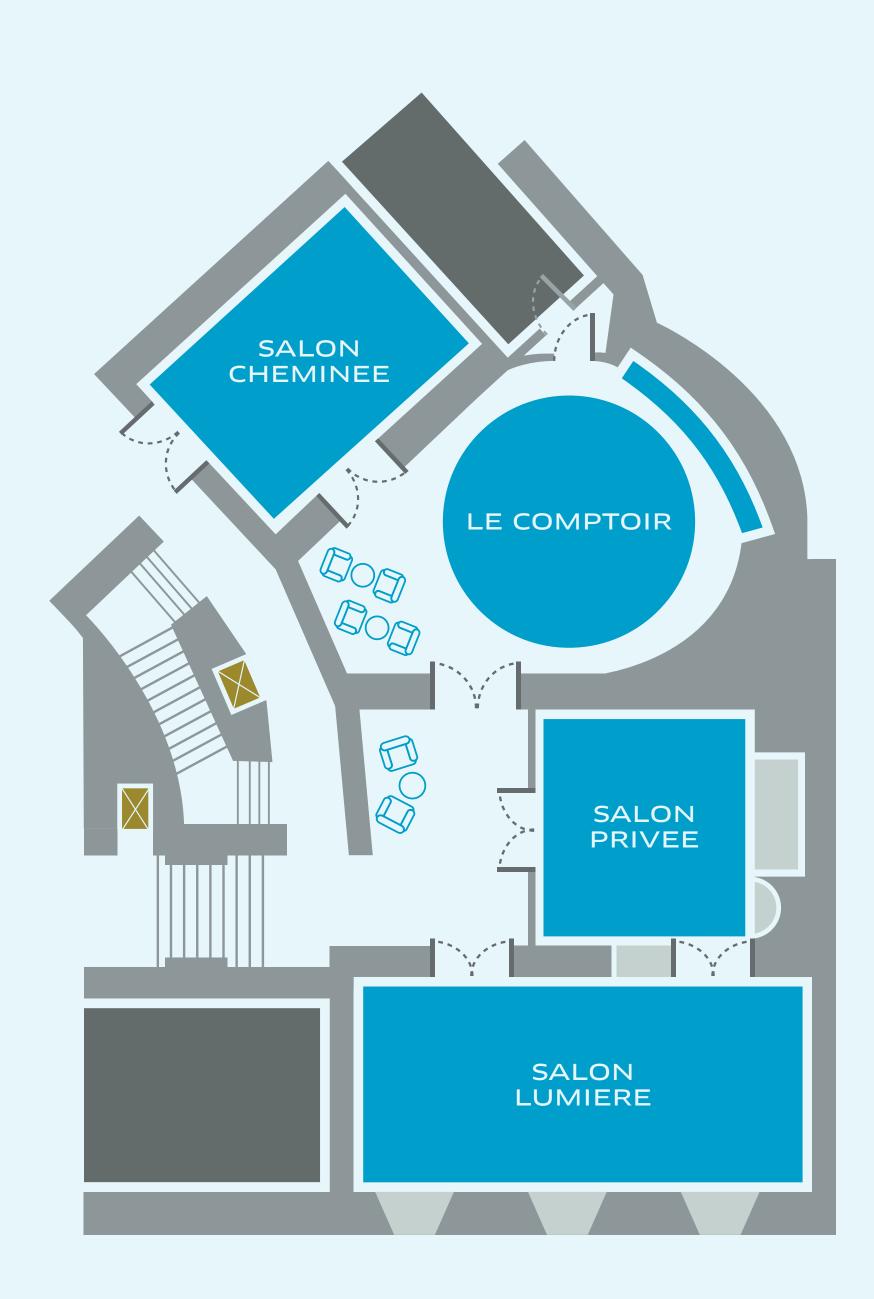

### SPACE FOR MAGNIFIQUE MEETINGS

Event space with 3 main meeting rooms located on the same floor:

### SALON CHEMINEE

30 sq.m

### SALON PRIVEE

25 sq.m

### SALON LUMIERE

70 sq.m / with natural light

### LE COMPTOIR™

52 sq.m / dedicated foyer

An informal sitting area offering different levels of privacy, from a relaxing lounge chair to a quiet corner for private conversations. A space for guests to enjoy food and drinks during the meeting breaks.