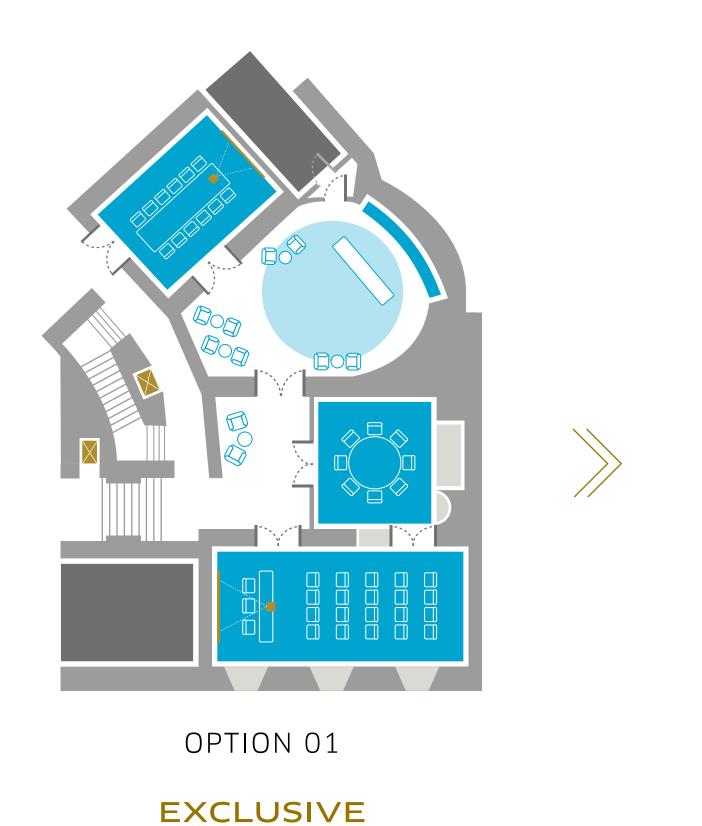

# FLEXIBLE AND MODULAR DESIGN

The meeting rooms can be adapted according to clients' needs.

USE

SPACE & CAPACITY

| meeting room   |    |    |    | O  | 22 | 1    | M <sup>2</sup> | size (m)    |
|----------------|----|----|----|----|----|------|----------------|-------------|
| SALON LUMIERE  | 40 | 20 | 22 | 20 | 18 | 2.90 | 70             | 9.40 x 7.40 |
| SALON PRIVEE   | 12 | 8  | 10 | 8  | -  | 2.90 | 25             | 5.30 x 4.70 |
| SALON CHEMINEE | 10 | -  | 12 | -  | -  | 2.70 | 30             | 4.60 x 6.20 |
| LE COMPTOIR    | -  | -  | -  | -  | 12 | 3.00 | 52             | _           |