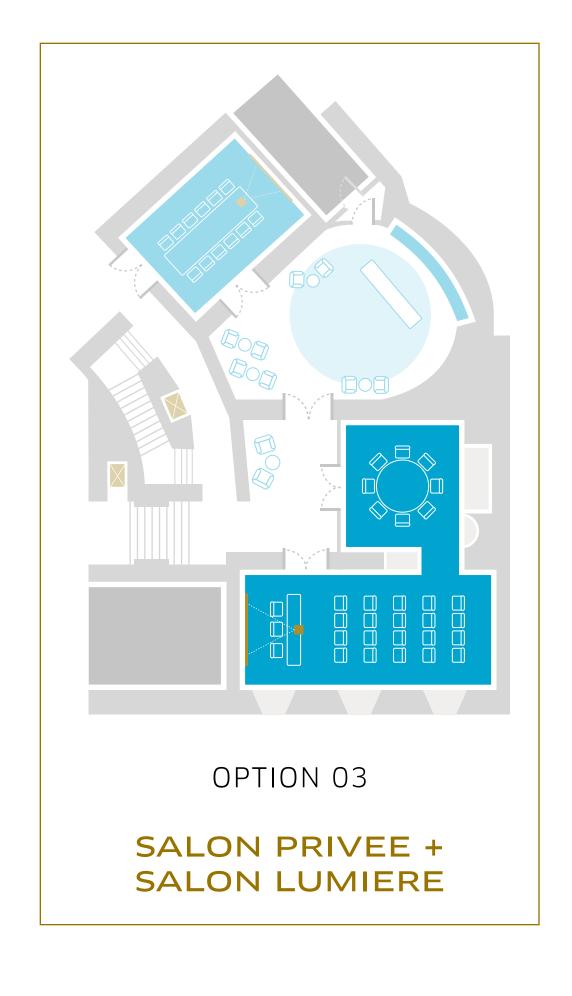

### SPACE FOR MAGNIFIQUE MEETINGS

Event space with 3 main meeting rooms located on the same floor:

### SALON CHEMINEE

30 sq.m

### SALON PRIVEE

25 sq.m

### SALON LUMIERE

70 sq.m / with natural light

### LE COMPTOIR™

52 sq.m / dedicated foyer

An informal sitting area offering different levels of privacy, from a relaxing lounge chair to a quiet corner for private conversations. A space for guests to enjoy food and drinks during the meeting breaks.

# FLEXIBLE AND MODULAR DESIGN

The meeting rooms can be adapted according to clients' needs.

USE

SPACE & CAPACITY

| meeting room   |    |    |    | O  | 22 | 1    | M <sup>2</sup> | size (m)    |
|----------------|----|----|----|----|----|------|----------------|-------------|
| SALON LUMIERE  | 40 | 20 | 22 | 20 | 18 | 2.90 | 70             | 9.40 x 7.40 |
| SALON PRIVEE   | 12 | 8  | 10 | 8  | -  | 2.90 | 25             | 5.30 x 4.70 |
| SALON CHEMINEE | 10 | -  | 12 | -  | -  | 2.70 | 30             | 4.60 x 6.20 |
| LE COMPTOIR    | -  | -  | -  | -  | 12 | 3.00 | 52             | _           |