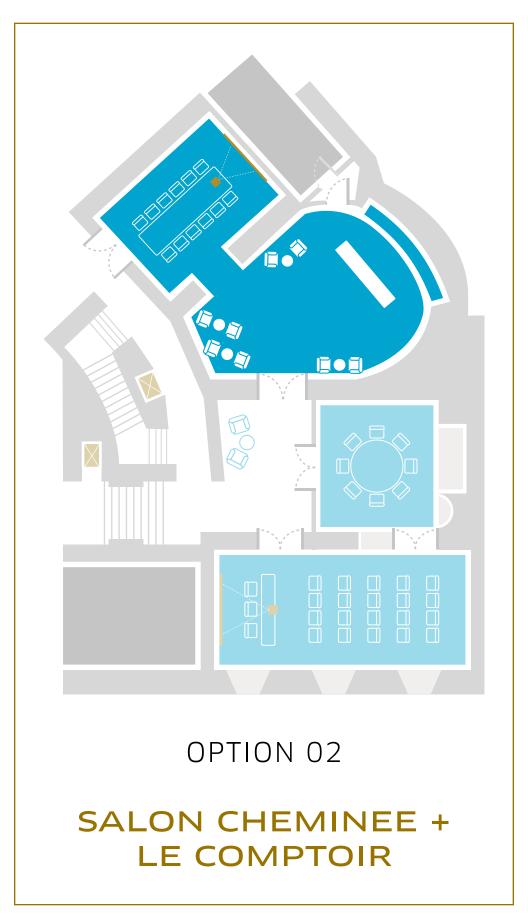

# FLEXIBLE AND MODULAR DESIGN

The meeting rooms can be adapted according to clients' needs.

USE

SPACE & CAPACITY

| meeting room   |    |    |    | O  | 22 | 1    | M <sup>2</sup> | size (m)    |
|----------------|----|----|----|----|----|------|----------------|-------------|
| SALON LUMIERE  | 40 | 20 | 22 | 20 | 18 | 2.90 | 70             | 9.40 x 7.40 |
| SALON PRIVEE   | 12 | 8  | 10 | 8  | -  | 2.90 | 25             | 5.30 x 4.70 |
| SALON CHEMINEE | 10 | -  | 12 | -  | -  | 2.70 | 30             | 4.60 x 6.20 |
| LE COMPTOIR    | -  | -  | -  | -  | 12 | 3.00 | 52             | _           |