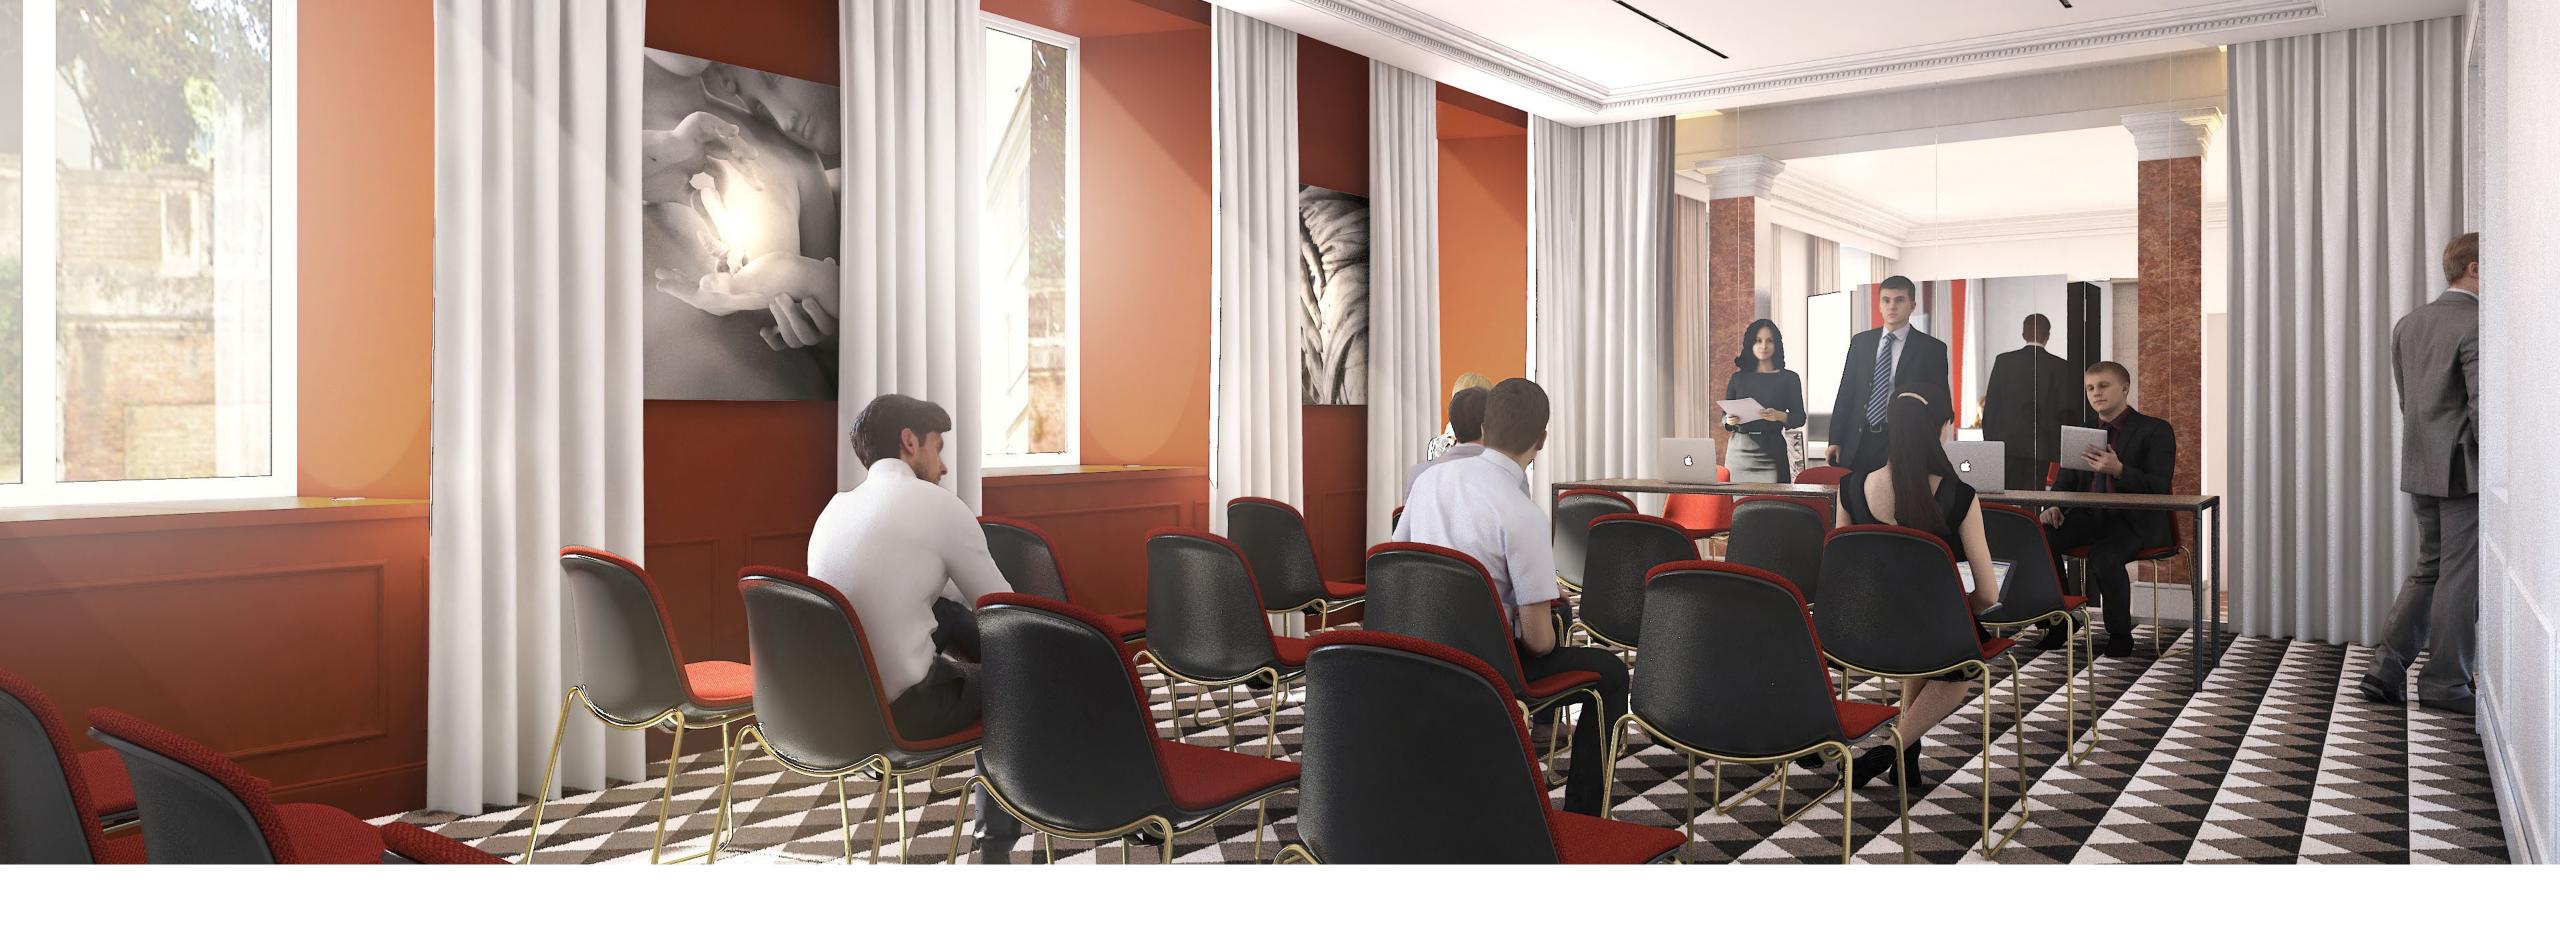

### SALON PRIVEE

25 sq.m

# FLEXIBLE AND MODULAR DESIGN

The meeting rooms can be adapted according to clients' needs.

USE

SPACE & CAPACITY

| meeting room   |    |    |    | O  | 22 | 1    | M <sup>2</sup> | size (m)    |
|----------------|----|----|----|----|----|------|----------------|-------------|
| SALON LUMIERE  | 40 | 20 | 22 | 20 | 18 | 2.90 | 70             | 9.40 x 7.40 |
| SALON PRIVEE   | 12 | 8  | 10 | 8  | -  | 2.90 | 25             | 5.30 x 4.70 |
| SALON CHEMINEE | 10 | -  | 12 | -  | -  | 2.70 | 30             | 4.60 x 6.20 |
| LE COMPTOIR    | -  | -  | -  | -  | 12 | 3.00 | 52             | _           |